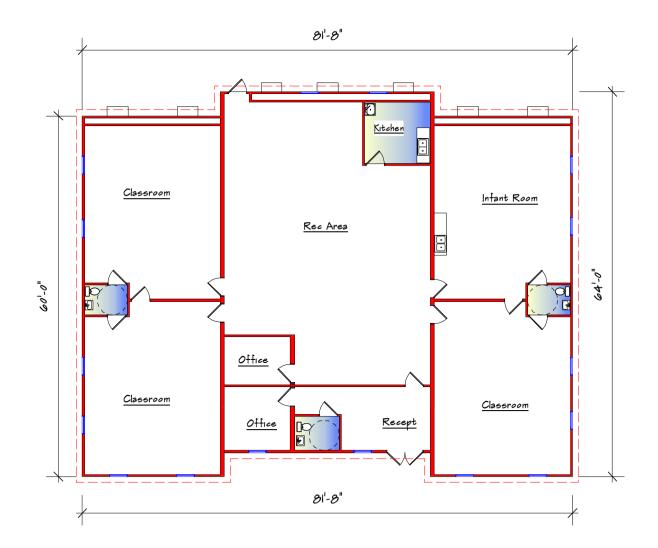

## GENERAL BUILDING INFORMATION:

DRAWING NUMBER: BUILDNG SIZE: SOUARE FOOTAGE: BUILDING USE:

DAY-428-8260 81'-8" x 64'-0" 4.905 DAYCARE

www.affordablestructures.com 877-739-9120